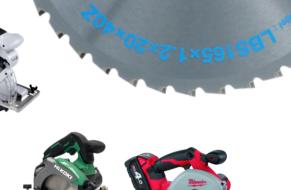

## **LBS** impact resistant saw blades by DRYTECH®

Ideal for cutting **metal grids** and **grates**, trapezoidal sheets, metal profiles, conduits, shutter pipes and much more.

With **0.4**" up to **.59**" LBS-blades are **much thinner** than conventional saw blades.

Therefore sawing with LBS-saw blades saves material and time!

The brand names used by the respective companies are subject to general trademark, trademark or patent protection.

| Range of LBS-saw blades |       |                     |           |       |                    |           |                                      |
|-------------------------|-------|---------------------|-----------|-------|--------------------|-----------|--------------------------------------|
| Ø                       | Kerf  | Blade body<br>width | Bore      | Teeth | max.<br>load speed | Ref.      | for machine                          |
| 5 3/8"                  | .04"  | .03"                | .079"     | 30    | 4500 rpm           | 72213730  | Bosch, Milwaukee, etc.               |
| 6 1/2"                  | .05"  | .037"               | .079"     | 34    | 4200 rpm           | 72215034  | Milwaukee                            |
| 6 1/2"                  | .05"  | .037"               | .062"     | 40    | 4200 rpm           | 72216540M | Metabo                               |
| 7"                      | .05"  | .037"               | .079"     | 48    | 4000 rpm           | 72218048  | Flex, Hitachi, Makita, Rexon, etc.   |
| 7 1/2"                  | .05"  | .037"               | .079"     | 48    | 4000 rpm           | 72219248  | JEPSON Power HDC 8219                |
| 8"                      | .05"  | .037"               | 1"/1.181" | 48    | 3800 rpm           | 72220348  | AEG, Bosch, <i>JEPSON Power</i> etc. |
| 9"                      | .055" | .047"               | 1"        | 60    | 3000 rpm           | 72223060  | JEPSON Power HDC 8230N               |
| 10"                     | .059" | .047"               | 1"        | 66    | 2200 rpm           | 72225566  | JEPSON Power DMC 9410ND              |