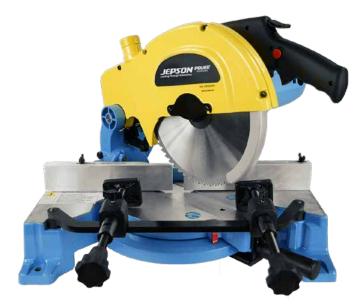

## Dry Miter Cutter 9410 ND - the versatile

with Ø 10"/60T CT saw blade

**DRY-CUT TECHNOLOGY** Dry cutting without lubricant

- The precise miter saw for metal: Ideal for cutting tubes and profiles made of stainless steel, steel, non-ferrous metal, plastic and composite materials
- The solution for dry wall construction!
- **Fine cuts** in soft and sensitive materials
- No need of lubricant and manual deburring
- Adjustable miter cut from -45° to + 45° (stepless)
- Secure fixing with double 3-step quick release system
- Robust aluminium construction, strong and light: only **42 lbs!**

| Dry Miter Cutter 9410 ND                                                                                   | Ref.     |
|------------------------------------------------------------------------------------------------------------|----------|
| Dry Miter Cutter 9410 ND with 10"/60T<br>saw blade and fixation set "K" for tubes<br>Ø 1.181" up to 2.755" | 600651US |