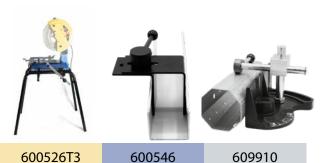

| Premium Super Dry Cutter 9435                    | Ref.       |
|--------------------------------------------------|------------|
| with 14"/90T Saw blade 115V                      | 600560UST3 |
| HM Saw blades                                    | Ref.       |
| 14"/90T for stainless steel-food                 | 600570NSF  |
| 14"/120T for very thin steel and stainless steel | 600512     |
| 14"/90T for thin steel and stainless steel       | 600570S    |
| 14"/72T for medium steel and stainless steel     | 600580\$   |
| 14"/60T for thick steel and stainless steel      | 600590     |
| 14"/60T for cast iron                            | 6005915    |
| 14"/66T for mild steel                           | 600595\$   |
| 14"/96T for aluminum                             | 600594     |
| Accessories (optional)                           |            |
| Stand for PSDC 9435                              | 600526T3   |
| Thinfix- clamp for open profiles                 | 600546     |
| Eccentric clamping system                        | 609910     |