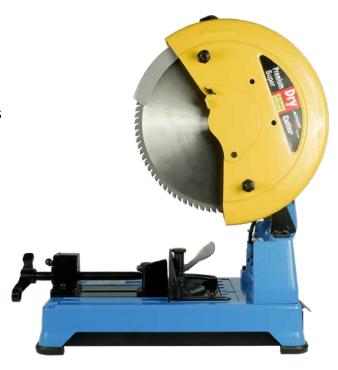

**Premium Super Dry Cutter 9435** - The Reference

with Ø 14"/90T HM saw blade:

## **DRY-CUT TECHNOLOGY**

Dry cutting without lubricant

- Cuts ferrous and non-ferrous metal tubes, pipes and profiles made of mild steel, stainless steel, aluminium, plastic and composite materials
- Exclusive blade stabilising system reduces vibrations
- High torque motor for continuous operation
- Panted quick-release vice for bevel cuts
- Heavy duty angle cutting at 90-75-60-45°
- Optional stand for a complete and save work place
- CE approved operating system

## **Specifications**

| Power input   | 21 amps   |
|---------------|-----------|
| Voltage       | 115V/50Hz |
| No load speed | 1.400 rpm |
| Net weight    | 56 lbs    |
| Blade size    | 14"       |

## Maximum cutting capacities in inch

|             | 90° Cutting          | 45° Miter Cut        |
|-------------|----------------------|----------------------|
| Round       | 5.511"               | 4.724"               |
| Square      | 4.921 x 4.921        | 3.149 " x<br>3.149 " |
| Rectangular | 4.133 " x<br>6.102 " | 2.952 " x<br>3.937 " |

| Premium Super Dry Cutter 9435                    | Ref.       |
|--------------------------------------------------|------------|
| with 14"/90T Saw blade 115V                      | 600560UST3 |
| HM Saw blades                                    | Ref.       |
| 14"/90T for stainless steel-food                 | 600570NSF  |
| 14"/120T for very thin steel and stainless steel | 600512     |
| 14"/90T for thin steel and stainless steel       | 600570S    |
| 14"/72T for medium steel and stainless steel     | 600580\$   |
| 14"/60T for thick steel and stainless steel      | 600590     |
| 14"/60T for cast iron                            | 6005915    |
| 14"/66T for mild steel                           | 600595\$   |
| 14"/96T for aluminum                             | 600594     |
| Accessories (optional)                           |            |
| Stand for PSDC 9435                              | 600526T3   |
| Thinfix- clamp for open profiles                 | 600546     |
| Eccentric clamping system                        | 609910     |