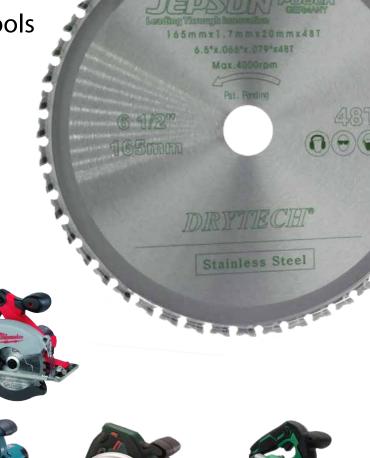

Our **EXCLUSIVE** solution for cutting **STAINLESS STEEL** 

**CT** saw blades by DRYTECH® especially designed for cordless tools

The brand names used by the respective companies are subject to general trademark, trademark or patent protection.

| Ø<br>[in/mm]    | Kerf<br>[in] | Blade body<br>width [in] | Arbor size [in/mm] | Teeth | Max load speed | Reference | For Machine                      |
|-----------------|--------------|--------------------------|--------------------|-------|----------------|-----------|----------------------------------|
| 5 3/8" /<br>137 | 0,059        | 0,051                    | 20                 | 30    | 4000 rpm       | 721137301 | Bosch, Milwaukee,<br>Makita etc. |
| 6" / 150        | 0,059        | 0,051                    | 20                 | 42    | 4000 rpm       | 721150421 | Makita, Milwaukee etc.           |
| 6 1/2" /<br>165 | 0,067        | 0,055                    | 20                 | 48    | 4000 rpm       | 72116548I | Metabo, Milwaukee,<br>Hikoki     |