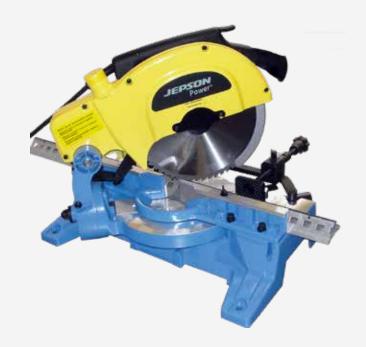

## Dry Miter Cutter 9410 ND - The versatile

- The precise miter saw for metal: Ideal for cutting tubes and profiles made of stainless steel, steel, non-ferrous metal, plastic and composite materials
- The solution for dry wall construction!
- Fine cuts in soft and sensitive materials
- · No need of lubricant and manual deburring
- Adjustable miter cut of -45° -0° +45°
- Secure fixing with double 3-step quick release system
- Fitted with a 10"/60T HM saw blade
- Robust aluminium construction, strong and light: only 42 lbs!