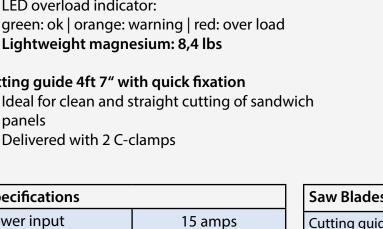

## Super Hand Dry Cutter 8320 - BIG<sup>2</sup>

- **Super Hand Dry Cutter 8320 with** Ø 12 5/8"/84T HM saw blade:
- Ideal for cutting sandwich panels, trapezoidal sheet, trunking and cable ducting, steel pipes ans nonferrous metals, composite materials etc., up to cutting depth of 4 3/4" on guide rail
- Dry cutting without lubricant, instead of a chainsaw
- Guard closed, prevents flying chips to the user
- Integrated chip collector, connector for optional extraction device
- LED overload indicator: green: ok | orange: warning | red: over load
- Lightweight magnesium: 8,4 lbs

- panels
- Delivered with 2 C-clamps

| Specifications |           |  |
|----------------|-----------|--|
| Power input    | 15 amps   |  |
| Voltage        | 115V/60Hz |  |
| No load speed  | 1.700 rpm |  |
| Net weight     | 8,4 lbs   |  |
| Blade size     | 12 5/8"   |  |
| Cable          | 16 ft 5"  |  |