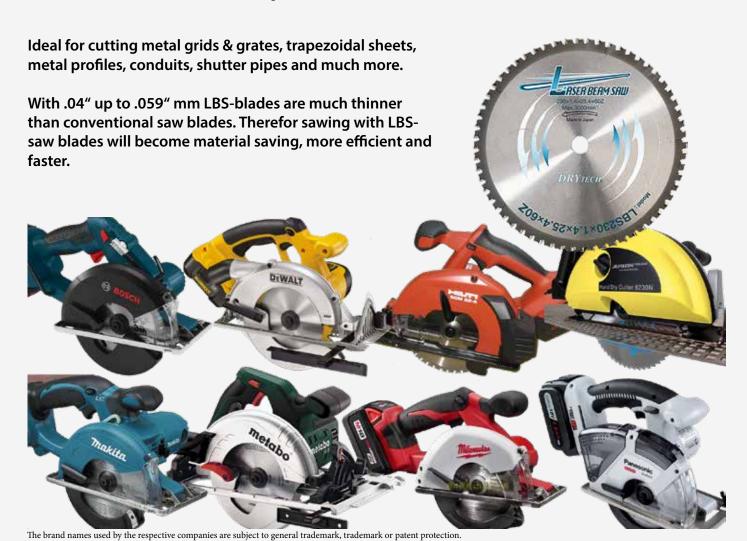

## **LBS impact resistant Saw Blades**



| Range of LBS-saw blades |       |                     |           |       |                    |           |                                      |
|-------------------------|-------|---------------------|-----------|-------|--------------------|-----------|--------------------------------------|
| Ø [mm]                  | Kerf  | Blade body<br>width | Bore      | Teeth | max.<br>load speed | Ref.      | for machine                          |
| 5 3/8"                  | .04"  | .03"                | .079"     | 30    | 4500 rpm           | 72213730  | Bosch, Milwaukee, etc.               |
| 6 1/2"                  | .05"  | .037"               | .079"     | 40    | 4200 rpm           | 72216540  | Milwaukee                            |
| 6 1/2"                  | .05"  | .037"